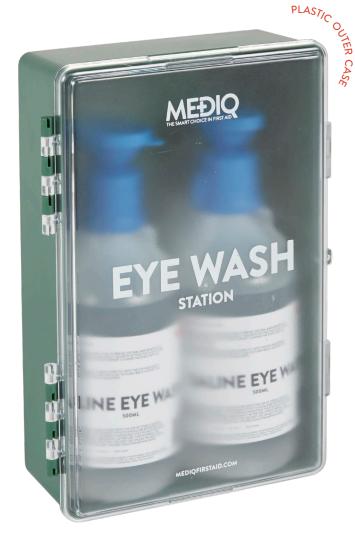

# EYEWASH STATION

#### **DESCRIPTION:**

- Easily wall mounted in proximity to the workplace
- · Visible and ready for use
- Ensures quick and efficient eye irrigation
- Recommend wash time: 500 ml: 5 min
- MEDIQ Saline eyewash contains a 0.9% sodium chloride solution that corresponds to the natural salt content of the eye fluid. This isotonic solution is suitable for rinsing the eyes as a first aid measure after an accident.
- Effective eyewash for removal of dust, dirt, and contamination in the eyes
- Easily manageable bottles
- User-friendly design allows bottles to be quickly opened with a single hand
- Disposable bottles; do not reuse
- CE-labelled bottles, products with 5-year expiry date

#### KIT OVERVIEW:

| (\$)                            |                                      |                  |                              | (a)                              |
|---------------------------------|--------------------------------------|------------------|------------------------------|----------------------------------|
| Material:<br>Plastic Outer Case | Size:<br>170 x 80 x 250mm<br>(WxHxD) | Sold As:<br>Each | Colour:<br>Opaque &<br>Green | Pieces:<br>5<br>(Contents Below) |